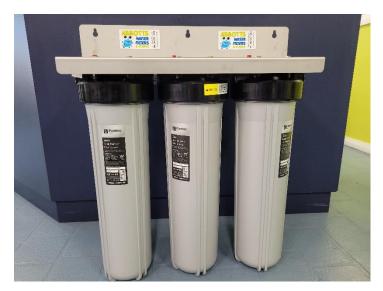

## 20 x 4.5" Triple Filter Assembly with Softener Cartridge

The triple whole house filtration system is the ideal solution for areas connected to the local water system which have <u>hard water</u> this causes taste, stains and clogging issues in household appliances and surfaces. The triple whole house filtration system is ideal for low water usage households and comes complete with two filters cartridges and a softener cartridge.

- Filter 1 sediment removal
- Filter 2 taste odour removal
- Filter 3 calcium removal

The system requires a filter and softener cartridge change approximately every three to six months depending on supply water quality, which is the only maintenance required for the system. This is a more economical solution to water purification for low water use households.