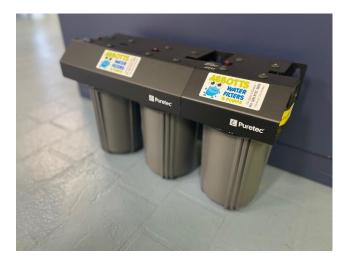

## Purectec 10 x 4.5" Triple Filter Assembly with Softener Cartridge

The triple whole house filtration system is the ideal solution for areas connected to the local water system which have <u>hard water</u> this causes taste, stains and clogging issues in household appliances and surfaces. The triple whole house filtration system is ideal for low water usage households and comes complete with two filters and softener cartridges.

- Filter 1 dirt removal
- Filter 2 taste odour removal
- Filter 3 Calcium removal

The system requires a filter and softener cartridge change approximately every six months depending on supply water quality, which is the only maintenance required for the system.