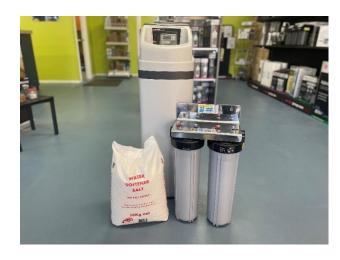

## 20 x 4.5" Dual Filter Assembly with Automated Softener System

The dual filter with automated softener whole house filtration system is the best and most capable solution for areas connected to the local water system which have <u>hard water</u>. The package is best suited to larger households with a high-water usage. The system utilises a twin 20x4.5" filter assembly that removes sediment, chlorine, taste and odour. After this the water passes into the SOL40-E1, our automated water softening system. The water softener are considered autonomous as they automatically regenerate the water softening resin using softener salt, preserving the softener resin for a long life.

- Filter 1 sediment removal
- Filter 2 taste odour removal
- SOL40-E1 Calcium removal (water softening)

The system requires the two filters to be changed approximately 12 months depending on supply water quality, which is the only maintenance required for the system, as the automated softener backwash ensures the softener resin is kept in good condition versus other systems that require softener resin cartridge replacement on a regular basis.