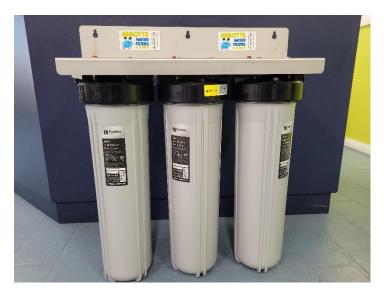

## 20 x 4.5" Triple Filter Assembly with Softener Cartridge

The triple whole house filtration system is the ideal solution for areas connected to the local water system which have <u>hard water</u> this causes taste, stains and clogging issues in household appliances and surfaces. The triple whole house filtration system is ideal for low water usage households and comes complete with two filters cartridges and a softener cartridge.

- Filter 1 sediment removal
- Filter 2 taste odour removal
- Filter 3 calcium removal

The system requires a filter and softener cartridge change approximately every three to six months depending on supply water quality, which is the only maintenance required for the system. This is a more economical solution to water purification for low water use households.